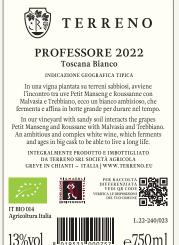

## TERRENO BIANCO PROFESSORE IGT 2022

Producer Terreno

Classification IGT Toscana Bianco – Organic & Vegan

Number of bottles 3700

Grape variety Petit Manseng, Roussanne, Trebbiano Toscano and Malvasia

Wine region - UGA Tuscany - Greve in Chianti - east of the river Greve

Vineyard Terreno - vineyard planted in 2006 with a southern exposition

Altitude 320 meters above sea level

Soil Macigno del Chianti - a well-drained sandstone soil in Chianti Classico

Winemaking The grapes are hand-picked in small trays. Both fermentation and ageing take place in

large oak casks for greater complexity (11hl).

Ageing 11 months in large oak casks (11hl) and at least 1 year in bottle

Sugar g/l 0,5 g/l

About the vintage The vintage 2022 started with a fair amount of rain during the winter and early spring.

In the glass A complex and full-bodied white wine with aromas of acacia honey, yellow apples, hazelnuts,

and light vanilla. The wine has a light buttery tone adding roundness and a well-retained

acidity that gives freshness.