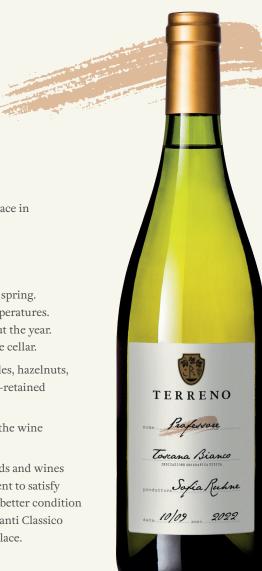

## TERRENO BIANCO PROFESSORE IGT 2022

Producer Terreno

Classification IGT Toscana Bianco – Organic & Vegan

Number of bottles 3700

Grape variety Petit Manseng, Roussanne, Trebbiano Toscano and Malvasia

Wine region - UGA Tuscany - Greve in Chianti - east of the river Greve

In the glass A complex and full-bodied white wine with aromas of acacia honey, yellow apples, hazelnuts,

and light vanilla. The wine has a light buttery tone adding roundness and a well-retained

acidity that gives freshness.

Combined with food A wine that goes well with richer fish and light meat. A favourite is to combine the wine

with grilled endive salad and a tasty goat cheese.

About the winery The Ruhne family, started making wine in Chianti Classico in 1988. The vineyards and wines